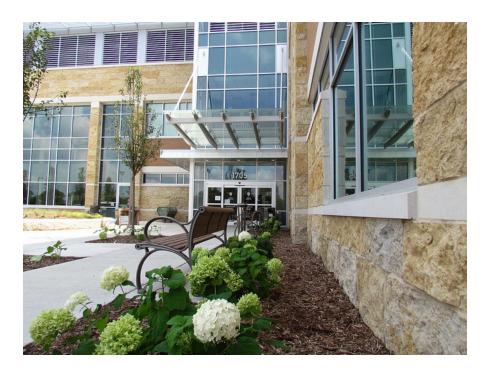

#### BENCHES—\$2,500

These beautiful six-foot benches have a bronze finish and are constructed of weather resistant aluminum for durability. The donor's dedication will be engraved on a plaque and affixed to the bench.

#### TABLES—\$3,000

Carousel tables will provide comfortable seating for students and others to gather for conversation, work or a little of both. Located at the Gateway and Health buildings, the donor's dedication will be engraved on a plaque and affixed to the table.