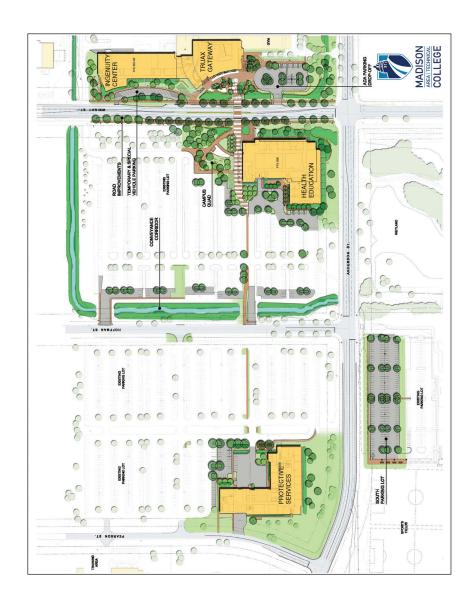

The Centennial Tribute Gardens are being established in three locations at Truax: the Gateway Terrace/Ingenuity Center, the Health Education Plaza and the Protective Services Center. These locations have been designed to incorporate engraved pavers, trees, benches, tables and other amenities through which a closer college community of students, faculty, staff and campus visitors can be built.